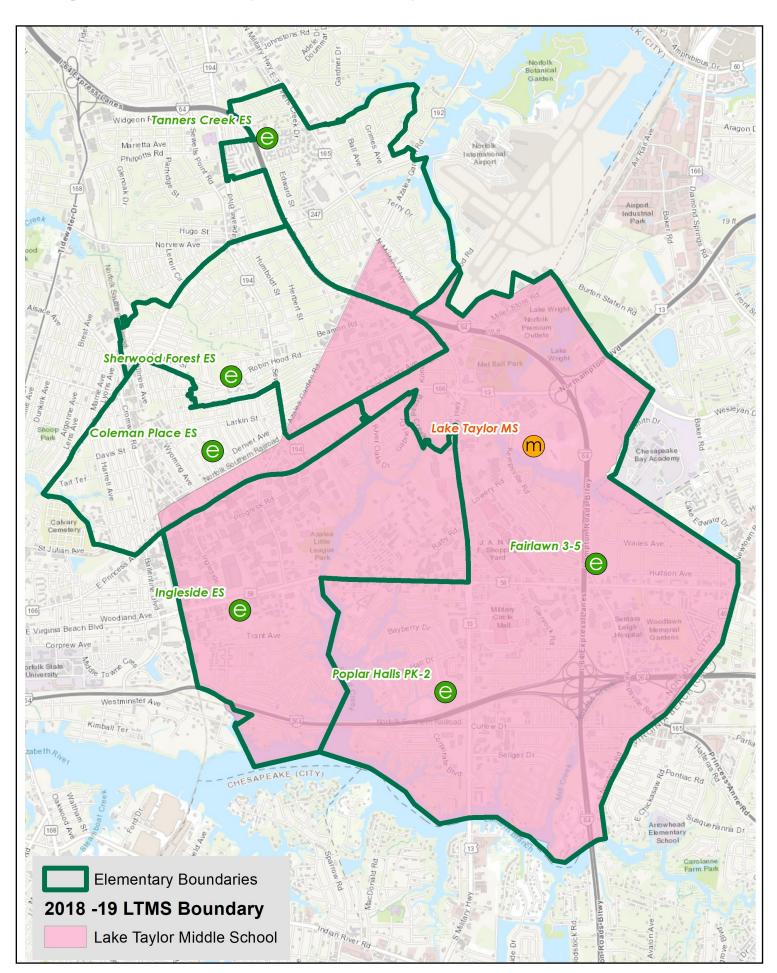

## 2018-19 Lake Taylor Middle School Boundary

The map below shows the boundary for the current Lake Taylor Middle School attendance zone.