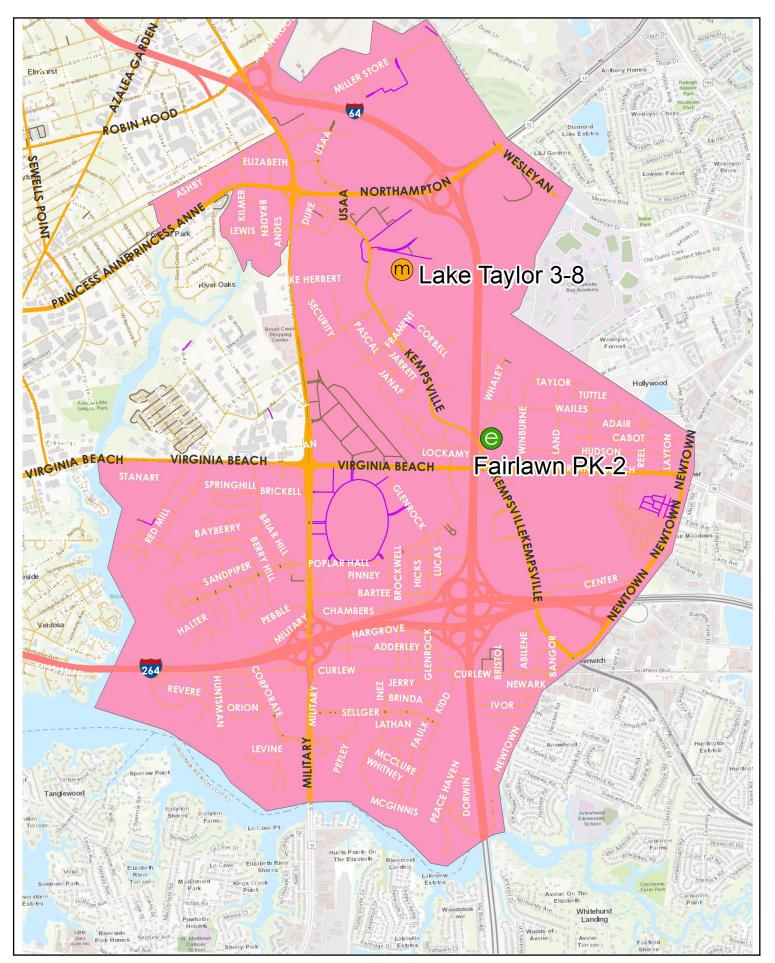

## 2019-20 Proposed Fairlawn / Lake Taylor PK-8 Boundary

The map below shows the boundary for the proposed 2019-20 Fairlawn / Lake Taylor attendance zone. Fairlawn would serve grades PK-2 and the Lake Taylor MS building would serve grades 3-8.