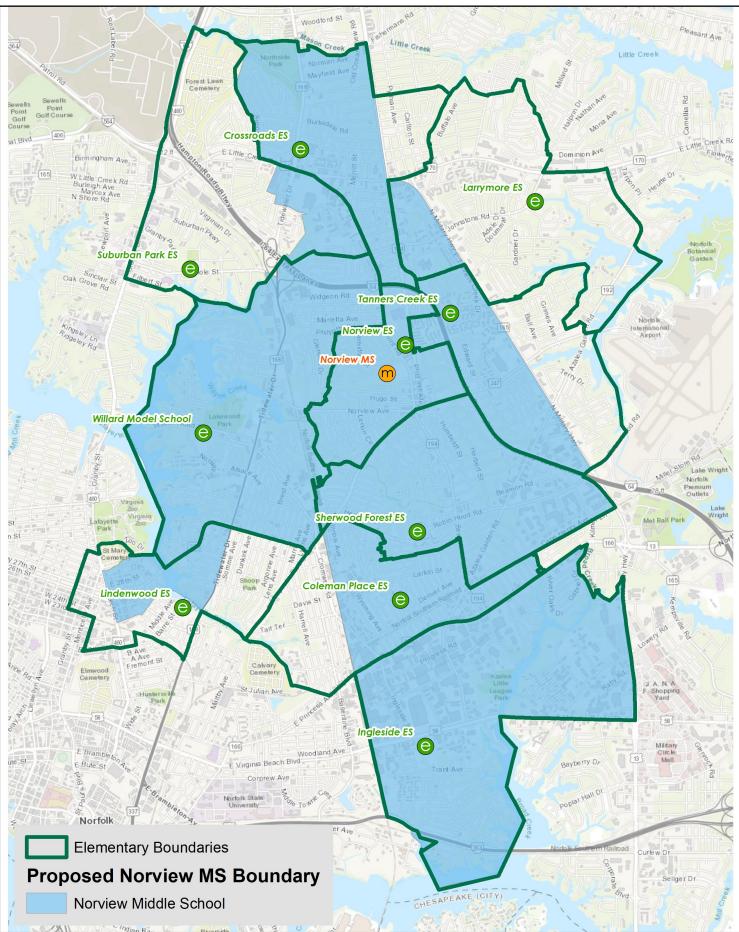

## 2019-20 Proposed Norview Middle School Boundary

The map below shows the boundary for the proposed 2019-20 Norview Middle School attendance zone. The Norview boundary would be expanded to include Ingleside ES and the portions of Coleman Place and Sherwood Forest that currently feed Lake Taylor Middle School.