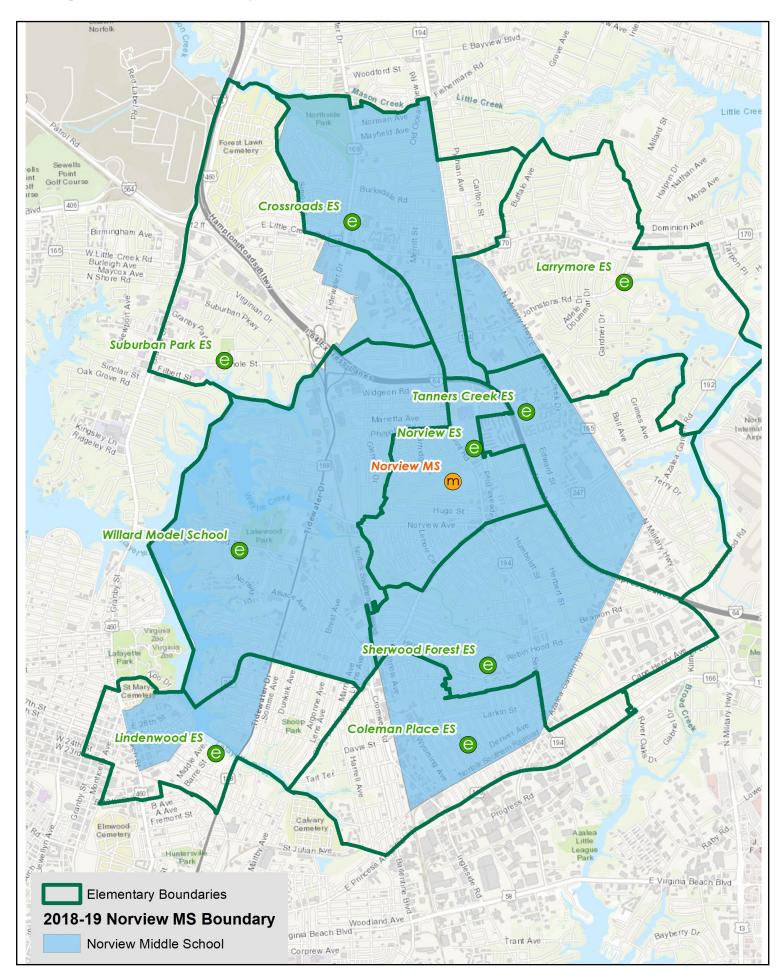

## 2018-19 Norview Middle School Boundary

The map below shows the boundary for the current Norview MS attendance zone.